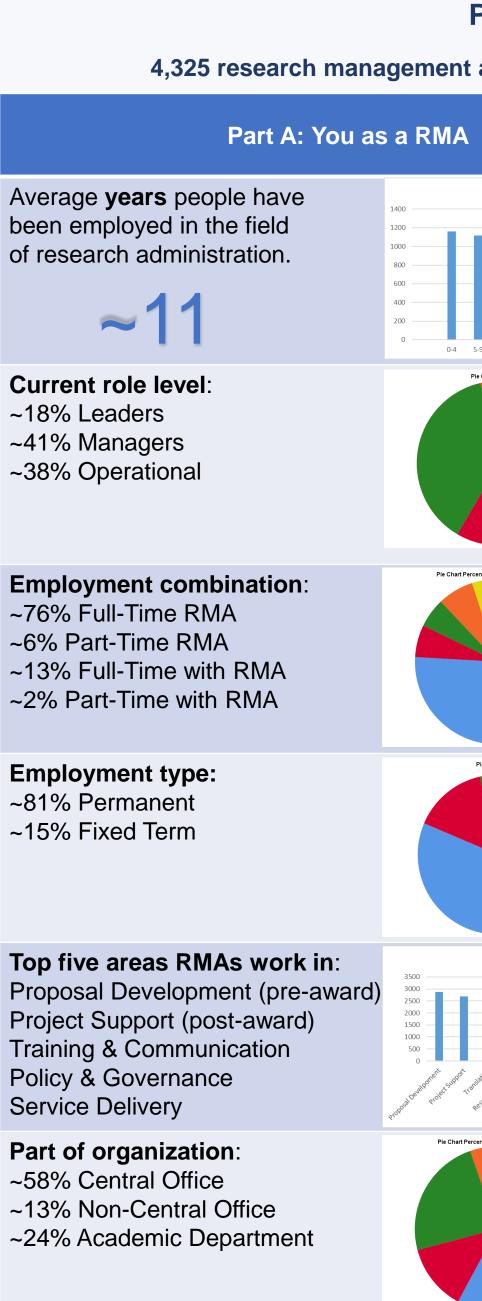

## **PRELIMINARY (DRAFT) RESULTS**

4,325 research management and administration professionals responded from over 70 countries.

| MA                                                                                                                                                                                                                                                                                                                                                                                                                                                                                                                                                                                                                                                                                                                                                                                                                                                                                                                                                                                                                                                                                                                                                                                                                                                                                                                                                                                                                                                                                                                                                                                                                                                                                                                                                                                                                                                                                                                                                                                                                                                                                                                                                                                                                                                                                                                                                                                                                                                                                                                                                  | Part B: Your background                                                                                                                            |                                                                                                                                                                                                                   | analyses of t<br>data, as well<br>INORMS we                                                                                     |
|-----------------------------------------------------------------------------------------------------------------------------------------------------------------------------------------------------------------------------------------------------------------------------------------------------------------------------------------------------------------------------------------------------------------------------------------------------------------------------------------------------------------------------------------------------------------------------------------------------------------------------------------------------------------------------------------------------------------------------------------------------------------------------------------------------------------------------------------------------------------------------------------------------------------------------------------------------------------------------------------------------------------------------------------------------------------------------------------------------------------------------------------------------------------------------------------------------------------------------------------------------------------------------------------------------------------------------------------------------------------------------------------------------------------------------------------------------------------------------------------------------------------------------------------------------------------------------------------------------------------------------------------------------------------------------------------------------------------------------------------------------------------------------------------------------------------------------------------------------------------------------------------------------------------------------------------------------------------------------------------------------------------------------------------------------------------------------------------------------------------------------------------------------------------------------------------------------------------------------------------------------------------------------------------------------------------------------------------------------------------------------------------------------------------------------------------------------------------------------------------------------------------------------------------------------|----------------------------------------------------------------------------------------------------------------------------------------------------|-------------------------------------------------------------------------------------------------------------------------------------------------------------------------------------------------------------------|---------------------------------------------------------------------------------------------------------------------------------|
| Years as an RMA                                                                                                                                                                                                                                                                                                                                                                                                                                                                                                                                                                                                                                                                                                                                                                                                                                                                                                                                                                                                                                                                                                                                                                                                                                                                                                                                                                                                                                                                                                                                                                                                                                                                                                                                                                                                                                                                                                                                                                                                                                                                                                                                                                                                                                                                                                                                                                                                                                                                                                                                     | Academic Qualification<br>(before becoming an RMA)<br>~30% Bachelor's<br>~24% Master's [yellow]<br>~28% Doctorate                                  | Pie Chart Percent of 20. Level of Academic Qualification Gained BEFORE becoming an RMA                                                                                                                            | https://inorm<br>RAAAP is to<br>Research M                                                                                      |
| Pie Chart Percent of Define your current RA role                                                                                                                                                                                                                                                                                                                                                                                                                                                                                                                                                                                                                                                                                                                                                                                                                                                                                                                                                                                                                                                                                                                                                                                                                                                                                                                                                                                                                                                                                                                                                                                                                                                                                                                                                                                                                                                                                                                                                                                                                                                                                                                                                                                                                                                                                                                                                                                                                                                                                                    | Academic Qualification<br>(since becoming an RMA)<br>~3% Bachelor's<br>~15% Master's [yellow]<br>~5% Doctorate<br>~71% no additional qualification | Pie Chart Percent of 20c. Level of Academic Qualification Gained DURING your time as an RMA                                                                                                                       | RAAAP<br>The 2016 a<br>2019 data                                                                                                |
| Pie Chart Percent of 3. How would you define your current employment?                                                                                                                                                                                                                                                                                                                                                                                                                                                                                                                                                                                                                                                                                                                                                                                                                                                                                                                                                                                                                                                                                                                                                                                                                                                                                                                                                                                                                                                                                                                                                                                                                                                                                                                                                                                                                                                                                                                                                                                                                                                                                                                                                                                                                                                                                                                                                                                                                                                                               | <b>Professional Accreditation</b><br>CRA [RACC]<br>Foundation [ARMS]<br>Master's [Research Administration]                                         | Professional Accreditation                                                                                                                                                                                        | Sweet F<br>Map your o<br>role that yo<br>RAAAP                                                                                  |
| Pie Chart Percent of 4, is your current RMA<br>position:<br>4, is your<br>current<br>Road<br>Pinament<br>Pinament<br>Biscondmant<br>Control<br>Control<br>Pinament<br>Control<br>Pinament<br>Control<br>Pinament<br>Control<br>Pinament<br>Control<br>Pinament<br>Control<br>Pinament<br>Control<br>Pinament<br>Control<br>Pinament<br>Control<br>Pinament<br>Pinament<br>Control<br>Pinament<br>Pinament<br>Pinament<br>Pinament<br>Pinament<br>Pinament<br>Pinament<br>Pinament<br>Pinament<br>Pinament<br>Pinament<br>Pinament<br>Pinament<br>Pinament<br>Pinament<br>Pinament<br>Pinament<br>Pinament<br>Pinament<br>Pinament<br>Pinament<br>Pinament<br>Pinament<br>Pinament<br>Pinament<br>Pinament<br>Pinament<br>Pinament<br>Pinament<br>Pinament<br>Pinament<br>Pinament<br>Pinament<br>Pinament<br>Pinament<br>Pinament<br>Pinament<br>Pinament<br>Pinament<br>Pinament<br>Pinament<br>Pinament<br>Pinament<br>Pinament<br>Pinament<br>Pinament<br>Pinament<br>Pinament<br>Pinament<br>Pinament<br>Pinament<br>Pinament<br>Pinament<br>Pinament<br>Pinament<br>Pinament<br>Pinament<br>Pinament<br>Pinament<br>Pinament<br>Pinament<br>Pinament<br>Pinament<br>Pinament<br>Pinament<br>Pinament<br>Pinament<br>Pinament<br>Pinament<br>Pinament<br>Pinament<br>Pinament<br>Pinament<br>Pinament<br>Pinament<br>Pinament<br>Pinament<br>Pinament<br>Pinament<br>Pinament<br>Pinament<br>Pinament<br>Pinament<br>Pinament<br>Pinament<br>Pinament<br>Pinament<br>Pinament<br>Pinament<br>Pinament<br>Pinament<br>Pinament<br>Pinament<br>Pinament<br>Pinament<br>Pinament<br>Pinament<br>Pinament<br>Pinament<br>Pinament<br>Pinament<br>Pinament<br>Pinament<br>Pinament<br>Pinament<br>Pinament<br>Pinament<br>Pinament<br>Pinament<br>Pinament<br>Pinament<br>Pinament<br>Pinament<br>Pinament<br>Pinament<br>Pinament<br>Pinament<br>Pinament<br>Pinament<br>Pinament<br>Pinament<br>Pinament<br>Pinament<br>Pinament<br>Pinament<br>Pinament<br>Pinament<br>Pinament<br>Pinament<br>Pinament<br>Pinament<br>Pinament<br>Pinament<br>Pinament<br>Pinament<br>Pinament<br>Pinament<br>Pinament<br>Pinament<br>Pinament<br>Pinament<br>Pinament<br>Pinament<br>Pinament<br>Pinament<br>Pinament<br>Pinament<br>Pinament<br>Pinament<br>Pinament<br>Pinament<br>Pinament<br>Pinament<br>Pinament<br>Pinament<br>Pinament<br>Pinament<br>Pinament<br>Pinament<br>Pinament<br>Pinament<br>Pinament<br>Pinament<br>Pinament<br>Pinament<br>Pinament<br>Pinament<br>Pinament<br>Pinament<br>Pinament<br>Pinament<br>Pinament<br>Pinament<br>Pi | Skills Development<br>Communication<br>Project Management<br>Collaboration<br>Diversity<br>Adaptability Conflict Resolution                        | Professional Development                                                                                                                                                                                          | Further Info<br>NCURA fur                                                                                                       |
| RMA Areas Worked In                                                                                                                                                                                                                                                                                                                                                                                                                                                                                                                                                                                                                                                                                                                                                                                                                                                                                                                                                                                                                                                                                                                                                                                                                                                                                                                                                                                                                                                                                                                                                                                                                                                                                                                                                                                                                                                                                                                                                                                                                                                                                                                                                                                                                                                                                                                                                                                                                                                                                                                                 | ~12% - U.K. ~<br>~11% - Australia ~                                                                                                                | -4% - Germany<br>-3% - Norway<br>-3% - Finland<br>-3% - Japan                                                                                                                                                     | Simon Kerridg<br>s.r.kerridge@ken<br>Patrice Ajai-Aj<br>patriceaa@hotma<br>Cindy Kiel, Un<br>cmkiel@ucdavis.<br>Jennifer Sham   |
| Pie Chart Percent of 13. What part of your organization do you work in?                                                                                                                                                                                                                                                                                                                                                                                                                                                                                                                                                                                                                                                                                                                                                                                                                                                                                                                                                                                                                                                                                                                                                                                                                                                                                                                                                                                                                                                                                                                                                                                                                                                                                                                                                                                                                                                                                                                                                                                                                                                                                                                                                                                                                                                                                                                                                                                                                                                                             | Age Range:<br>The average RMA age is:<br>$\sim 46$                                                                                                 | Simple Bar Count of 28. Please select your age from the following ranges<br>More<br>analysis is<br>underway.<br>24 and 25.34 35.44 45.54 55.64 65.74 75 and Prefer at<br>under 26.74 75 and Prefer at<br>to prime | jennifer.shambrod<br>Bryony Wakef<br>bryony.wakefield<br>Stephanie Scot<br>stephanie.scott@<br>Deborah Zorne<br>deborah.zornes@ |
|                                                                                                                                                                                                                                                                                                                                                                                                                                                                                                                                                                                                                                                                                                                                                                                                                                                                                                                                                                                                                                                                                                                                                                                                                                                                                                                                                                                                                                                                                                                                                                                                                                                                                                                                                                                                                                                                                                                                                                                                                                                                                                                                                                                                                                                                                                                                                                                                                                                                                                                                                     |                                                                                                                                                    |                                                                                                                                                                                                                   |                                                                                                                                 |